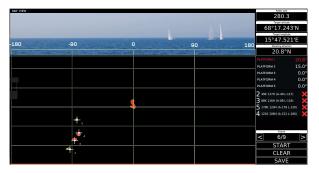

## 

- FMCW radar with excellent target separation
- 360 degrees daylight camera coverage
- AIS receiver for automatic Gun-Target Line from shooter
- Real-time sensor streams back to operator for miss-distance detection
- Quick and easy deployment
- Secure Internet connectivity
- Point-to-point high capacity communication link with up to 2 NM range
- Up to 1000 m detection range

## Software:

The TargetEye Naval Miss-Distance-Sensor System, integrates all sensors on-board the target to give the shooting platform real-time feedback.

Brattørkaia 11, Pirterminalen 7010 Trondheim Norway Email: info@maritimerobotics.com