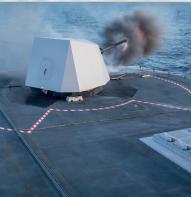

## NAVAL MISS-DISTANCE-SENSOR SYSTEM







Photo credits: JAKOB ØSTHEIM/FORSVARET

## Features and Specifications:



## 

- FMCW radar with excellent target separation
- 360 degrees daylight camera coverage
- AIS receiver for automatic Gun-Target Line from shooter
- Real-time sensor streams back to operator for miss-distance detection
- Quick and easy deployment
- Secure Internet connectivity
- Point-to-point high capacity communication link with up to 2 NM range
- Up to 1000 m detection range

## Software:



The TargetEye Naval Miss-Distance-Sensor System, integrates all sensors on-board the target to give the shooting platform real-time feedback.







Brattørkaia 11, Pirterminalen 7010 Trondheim Norway Email: info@maritimerobotics.com

Phone: +47 73 40 19 00