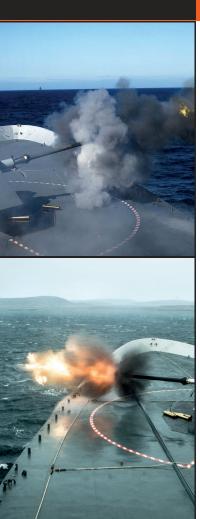

## NAVAL MISS-DISTANCE-SENSOR SYSTEM







Photo credits: JAKOB ØSTHEIM/FORSVARET

## Features and Specifications:



## 

- FMCW radar with excellent target separation
- 360 degrees daylight camera coverage
- AIS receiver for automatic Gun-Target Line from shooter
- Real-time sensor streams back to operator for miss-distance detection
- Quick and easy deployment
- Secure Internet connectivity
- Point-to-point high capacity communication link with up to 2 NM range
- Up to 1000 m detection range

## Software:



The TargetEye Naval Miss-Distance-Sensor System, integrates all sensors on-board the target to give the shooting platform real-time feedback.







Brattørkaia 11, Pirterminalen 7010 Trondheim Norway Email: info@maritimerobotics.com

Phone: +47 73 40 19 00